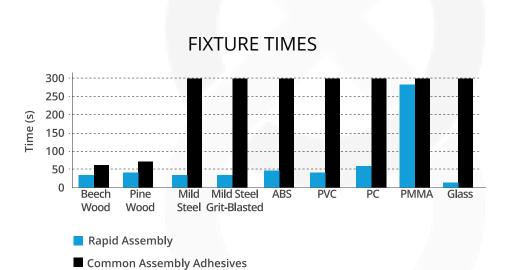

| SUBSTRATE       | FIXTURE TIME<br>(seconds) | SHEAR STRENGTH<br>(24 h, kg/cm²) |  |
|-----------------|---------------------------|----------------------------------|--|
| Pine wood       | 15-60                     | 55-82                            |  |
| Beech wood      | 30-90                     | 73-109                           |  |
| Steel           | 25-45                     | 84-144                           |  |
| Aluminium A5754 | 30-50                     | 62-111                           |  |
| ABS             | 60-120                    | 75-89*                           |  |
| Polycarbonate   | 75-90                     | 36-37                            |  |