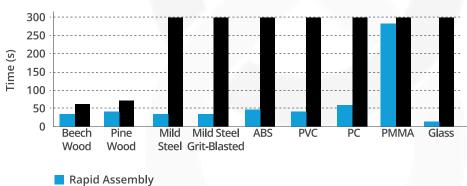

| 2 hours             |

| SUBSTRATE             | FIXTURE TIME<br>(seconds) | SHEAR STRENGTH<br>(24 h, kg/cm²) |  |
|-----------------------|---------------------------|----------------------------------|--|
| Pine wood             | 15-60                     | 50-80                            |  |
| Beech wood            | 30-90                     | 70-110                           |  |
| Steel 25-45           |                           | 80-140                           |  |
| Aluminium A5754 30-50 |                           | 60-110                           |  |
| ABS                   | 60-120                    | 70-90*                           |  |
| Polycarbonate         | 75-90                     | 30-40                            |  |

# ass

## **FIXTURE TIMES**



# **AVAILABLE FORMATS**

■ Common Assembly Adhesives

| 15 g     | 30 g | 50 g     | 100 g    | 400 g | 500 g |
|----------|------|----------|----------|-------|-------|
| <b>*</b> | •    | <b>*</b> | <b>*</b> |       |       |

(\*) Substrate failure