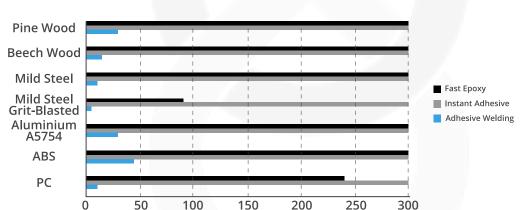

#### **FIXTURE TIME**

| SUBSTRATE       | FIXTURE TIME<br>(seconds) | SHEAR STRENGTH<br>(24 h, kg/cm²) |  |
|-----------------|---------------------------|----------------------------------|--|
| Pine wood       | 45-120                    | 50-140*                          |  |
| Beech wood      | 15-150                    | 60-140*                          |  |
| Mild Steel      | 10-90                     | 140-180                          |  |
| Aluminium A5754 | 60-150                    | 50-100                           |  |
| ABS             | 45-75                     | 70-100*                          |  |
| Polycarbonate   | 45-90                     | 80-100*                          |  |