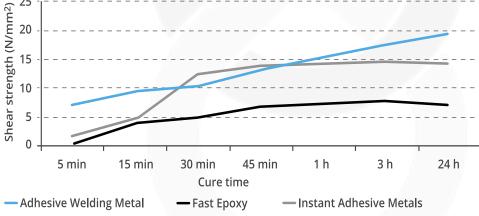

|  |
| OPEN TIME               | 35-40 minutes       |  |

| SUBSTRATE       | FIXTURE TIME<br>(seconds) | SHEAR STRENGTH<br>(24 h, kg/cm²) |  |
|-----------------|---------------------------|----------------------------------|--|
| Beech wood      | 30-60                     | 90-150                           |  |
| Steel           | 15-45                     | 150-210                          |  |
| Aluminium A5083 | 60-90                     | 160-200                          |  |
| Aluminium A5754 | 60-210                    | 130-190                          |  |
| Aluminium A6082 | 60-210                    | 150-220                          |  |
| ABS             | 60-75                     | 90-110*                          |  |

# EVOLUTION OF STRENGTH ON ALUMINIUM



### AVAILABLE FORMATS

| 10 g | 50 g | 200 g | 400 g | 20 kg |
|------|------|-------|-------|-------|
| •    | •    | •     | •     |       |



(\*) Substrate failure



AFINITICA Technologies, S.L Edificio Eureka – Campus UAB . 08193 Bellaterra, Barcelona (Spain) www.afinitica.com