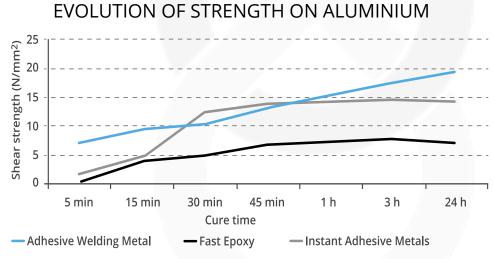

| SUBSTRATE              | FIXTURE TIME<br>(seconds) | SHEAR STRENGTH<br>(24 h, kg/cm²) |  |
|------------------------|---------------------------|----------------------------------|--|
| Beech wood             | 30-60                     | 90-150                           |  |
| Steel                  | 15-45                     | 150-210                          |  |
| Aluminium A5083        | 60-90                     | 160-200                          |  |
| Aluminium A5754        | 60-210                    | 130-190                          |  |
| Aluminium A6082 60-210 |                           | 150-220                          |  |
| ABS                    | 60-75                     | 90-110*                          |  |