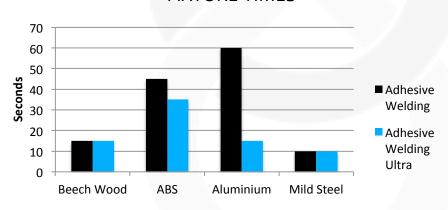

| SUBSTRATE       | FIXTURE TIME<br>(seconds)        | SHEAR STRENGTH<br>(24 h, kg/cm²) |  |
|-----------------|----------------------------------|----------------------------------|--|
| Beech wood      | 15 – 100                         | 140 – 160 *                      |  |
| ABS             | 35 - 60                          | 110 – 130 *                      |  |
| Polycarbonate   | Polycarbonate 45 - 90 90 - 111 * |                                  |  |
| Aluminium A5754 | 15 - 90                          | 40 - 70                          |  |
| Mild Steel      | 10 - 60                          | 130 – 150                        |  |

#### **FIXTURE TIMES**